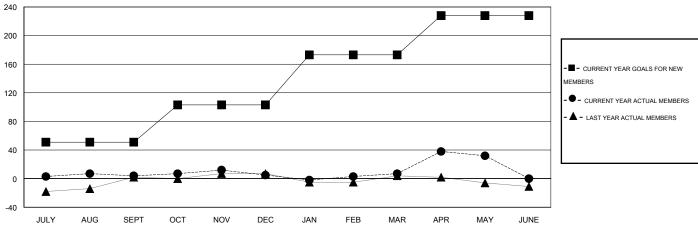

## MONTHLY MEMBERSHIP PROGRESS REPORT

## District 6 NE

Results as of: 5/31/2014

## LOCATION COLORADO

 $\mathsf{GMT}\;\mathsf{CA}\;1$ 

|                          |                  | Clubs               |                            |                             | Members                  |                    |                            |                              |                             |  |
|--------------------------|------------------|---------------------|----------------------------|-----------------------------|--------------------------|--------------------|----------------------------|------------------------------|-----------------------------|--|
|                          | RESU             | LTS FOR 2013-2014   |                            |                             | RESULTS FOR 2013-2014    |                    |                            |                              |                             |  |
| QUARTER                  | NEW CLUB<br>GOAL | ACTUAL NEW<br>CLUBS | ACTUAL<br>DROPPED<br>CLUBS | ACTUAL NET<br>GAIN/<br>LOSS | QUARTER                  | NEW MEMBER<br>GOAL | ACTUAL TOTAL MEMBERS ADDED | ACTUAL<br>DROPPED<br>MEMBERS | ACTUAL NET<br>GAIN/<br>LOSS |  |
| JULY/AUG/SEPT            | 0                | 0                   | 0                          | 0                           | JULY/AUG/SEPT            | 51<br>52           | 30<br>30                   | 26<br>29                     | 4<br>1                      |  |
| OCT/NOV/DEC  JAN/FEB/MAR | 0                | 0                   | 0                          | 0                           | OCT/NOV/DEC  JAN/FEB/MAR | 70<br>55           | 35<br>45                   | 33<br>20                     | 2 25                        |  |
| APR/MAY/JUNE             | '                | 0                   | U                          | 0                           | APR/MAY/JUNE             | 33                 | 43                         | 20                           | 23                          |  |